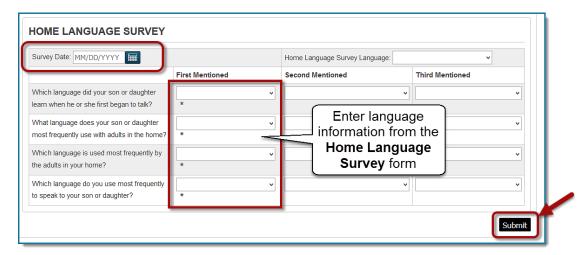

- 4. Complete the **Home Language Survey** section at the bottom of the Student Demographics Page.
- 5. Click Submit.

For more information about completing the Student Demographics Page, see the **Enrollment Handbook**. To find this handbook, click the **PowerSchool Handbooks**, **Job Aids and Videos** link at the bottom of the PowerSchool Start Page then select **Enrollment**.