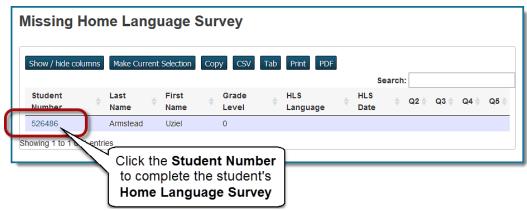

## August 28, 2023 • Version 1.0

Run the **Missing Home Language Survey** report to identify students who are missing the *Home Language Survey* on the student Demographics page.

- 1. From the Start Page, under Reports, select sqlReports.
- 2. Expand the Enrollment reports, then select Missing Home Language Survey.
- 3. Click the **Student Number** to open the Student Demographics Page.